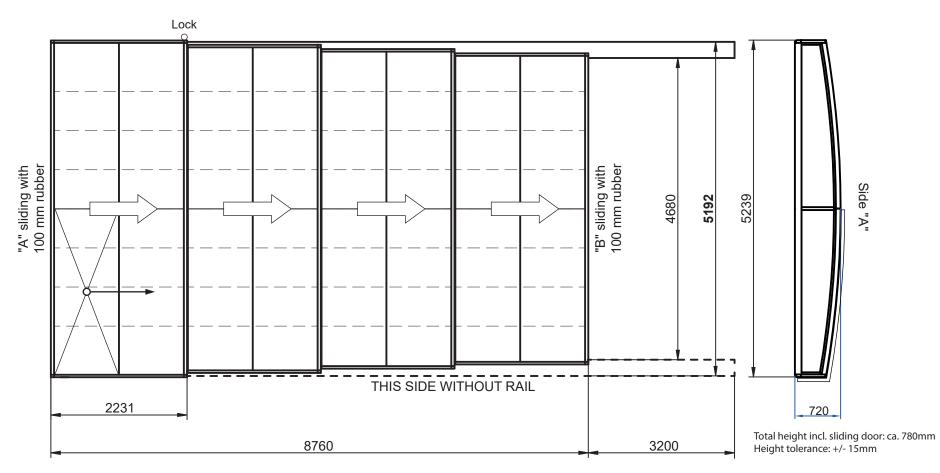

I order the enclosure

Signature, stamp

"H4" NOT TO SCALE Offer No.: Client:

Date: 10.12.2018

- Aluprofiles str. anthracite (RAL 7016)
- Super flat rails 4-part (12/256 mm)
  Full-length rails, without pre-drilled screw-holes!
- Polycarbonate 3 mm clear
- Semi-intelligent segment positioning, lockable
- · Manual segment positioning on the rail-less side

The drawing is only an illustration regarding glazing panel partitions of the front- and back-wall, and number of crossbars.

Specifications subject to change without prior notice!

Please note that the snow bearing capacity of the enclosure is not unlimited. In case of heavy snow the enclosure must be cleaned immediately.